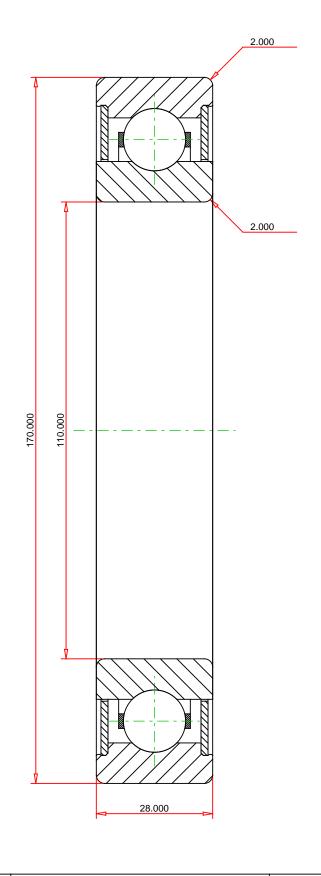

## <u>Specifications</u> | <u>Dimensions</u> | <u>Basic Load Ratings</u> | <u>Factors</u>

| Specifications – |              |                   |
|------------------|--------------|-------------------|
|                  | Clearance    | C0 (Normal)       |
|                  | Bore Size d  | 110.000 mm        |
|                  | Features     | Non-Contact Seals |
|                  | Bearing Type | Standard DGBB     |
|                  | Weight       | 1.93 Kg           |
|                  | VVCIBILE     | 1.70 Ng           |

| Dimensions          |            | - ) |
|---------------------|------------|-----|
| Outside Diameter D  | 170.000 mm |     |
| utside Ring Width B | 28.000 mm  |     |

| Radius Rs min | 2.000 mm |
|---------------|----------|
|---------------|----------|

| Cr - Dynamic Load Rating 82 kN  C0r - Static Load Rating 73 kN | Ва | sic Load Ratings         |       |  | - |
|----------------------------------------------------------------|----|--------------------------|-------|--|---|
| COr - Static Load Rating 73 kN                                 |    | Cr - Dynamic Load Rating | 82 kN |  |   |
|                                                                |    | COr - Static Load Rating | 73 kN |  |   |